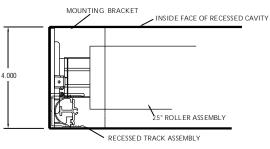

PLACEMENT OF 2-1/2" ROLLER, 4" ROLLER MOUNTING BRACKET AND RECESSED SIDE TRACK

RELATIONSHIP OF THE SIDE TRACK U-CHANNEL TO THE 4" MOTOR MOUNTING BRACKET

RELATIONSHIP OF U-CHANNEL TO MOTOR BRACKET IN A MINIMUM RECESSED CAVITY C/W 2.5" ROLLER