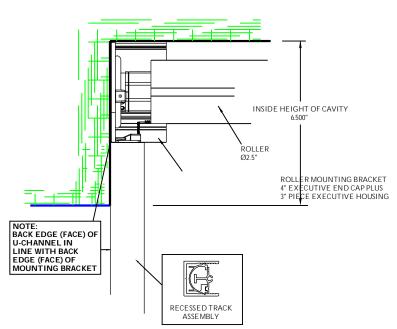

PLACEMENT OF 2-1/2" ROLLER, 4" ROLLER MOUNTING BRACKET AND RECESSED SIDE TRACK

RELATIONSHIP OF THE SIDE TRACK U-CHANNEL TO THE 4" MOTOR MOUNTING BRACKET

RELATIONSHIP OF U-CHANNEL TO MOTOR BRACKET IN A MINIMUM RECESSED CAVITY C/W 2.5" ROLLER