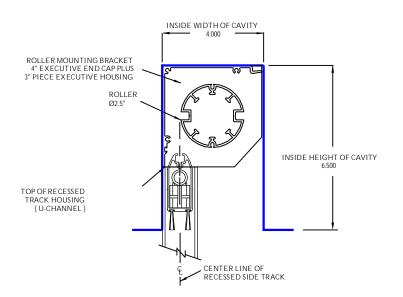

## Recessed Roller Placement Details - Minimum Cavity Size for 2-1/2" Roller

PRODUCT LIMITATION
SIZE LIMITATION FOR THE 2-1/2 INCH ROLLER IS:
10 FEET (Wide) x 8 FEET (High/Pull Length)

## IMPORTANT NOTE(S):

- 1. THE DIMENSIONS GIVEN FOR THE CAVITY ARE THE MINIMUM THAT CAN BE ALLOWED.
- 2. UNDER "NO" CIRCUMSTANCES ARE THE INTERIOR DIMENSIONS OF THE CAVITY TO BE MADE SMALLER.
- THE CAVITY DIMENSIONS SHOWN ARE FOR USE WITH A 0.75"
   SLIDE BAR BRUSH PILE. ONLY AVAILABLE COLOR IS BLACK.

PLACEMENT OF 2-1/2" ROLLER, 4" ROLLER MOUNTING BRACKET AND RECESSED SIDE TRACK

RELATIONSHIP OF THE SIDE TRACK U-CHANNEL TO THE 4" MOTOR MOUNTING BRACKET

RELATIONSHIP OF U-CHANNEL TO MOTOR BRACKET IN A MINIMUM RECESSED CAVITY C/W 2.5" ROLLER